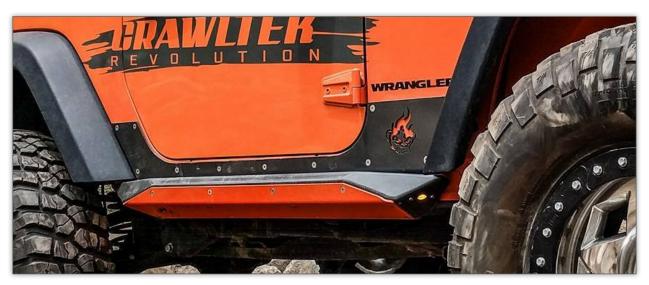

## INSTALLATION OF THE BODY CLADDING

### STEP 8:

PEEL BACK THE RED TAPE BACKING AND BEING VERY CAREFUL APPLY TO THE JEEP, ONCE THE TAPE MAKES CONTACT WITH THE ADHESION PROMOTER IT WILL BE DIFFICULT TO REMOVE (A SECOND SET OF HANDS WILL MAKE THIS EASIER.