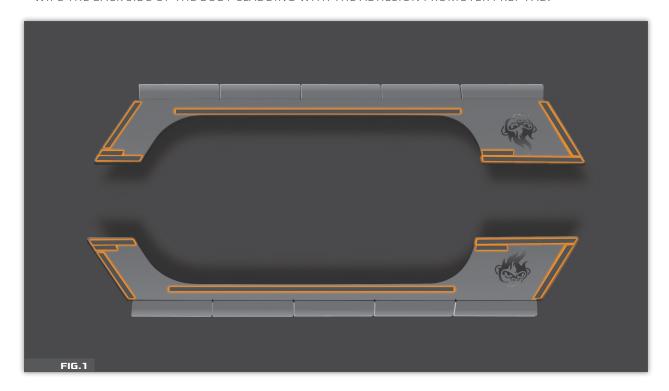

#### STEP 6:

REFERRING TO TAPE DIAGRAM APPLY TAPE TO BACK SIDE OF BODY CLADDING, KEEPING THE RED BACKING IN PLACE.