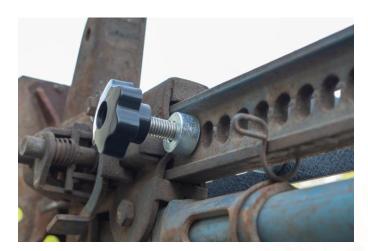

#### 2) ALIGN

Install the 1" spacer onto the bolt followed by a lock washer and nut.

### 3) INSTALL

Repeat the previous steps on the drivers side using the 1.5" spacer.

### 4) INSTALL TOOL

Install Your Hi-Lift Jack with the bottom of the jack on the drivers side of the vehicle followed by the  $1/2^{"}$  spacer on the drivers side.