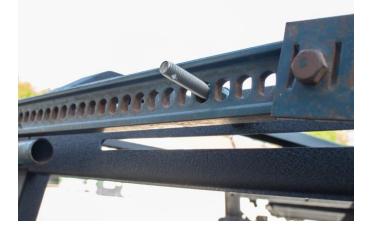

### 1) MEASURE

Fit Intstall the supplied M12 bolt (without hole) and flat waher onto the passenger side of your bed rack.

#### 2) ALIGN

Install the 1" spacer onto the bolt followed by a lock washer and nut.