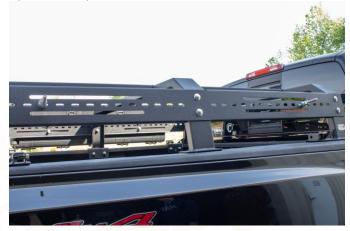

### **INSTALLATION INSTRUCTIONS**

PART No. FB21273 Universal for Utility Racks Hi-Lift Jack Mount Kit

| REQUIRED TOOLS<br>3⁄4 Wrench | KIT CONTAINS<br>Spacer ½"       | <b>QTY</b><br>1 |
|------------------------------|---------------------------------|-----------------|
|                              | Spacer 1"                       | 1               |
|                              | Spacer 1.5"                     | 1               |
|                              | M12-1.75 x 100MM Bolt           | 1               |
|                              | M12-1.75 x 110MM Bolt with Hole | 1               |
|                              | M12 Split Lock Washer           | 2               |
|                              | M12 Flat Washer                 | 2               |
|                              | Knobs                           | 2               |
|                              |                                 |                 |

# **INSTALLATION INSTRUCTIONS**

PART No. FB21273 Universal for Utility Racks Hi-Lift Jack Mount Kit

# **INSTALLATION INSTRUCTIONS**

PART No. FB21273 Universal for Utility Racks Hi-Lift Jack Mount Kit

550 W. PINE LAKE RD., SUITE 2, NORTH LIMA, OHIO 44452 330.423.6446 WWW.FISHBONEOFFROAD.COM