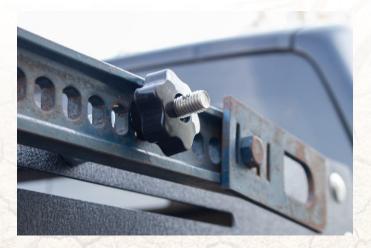

### TEST

Install both threaded knobs to secure your Hi-Lift Jack to your bed rack.