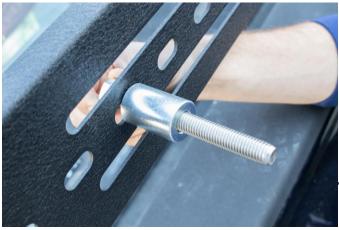

### 1) MEASURE

Fit Intstall the supplied M12 bolt (without hole) and flat waher onto the passenger side of your bed rack.