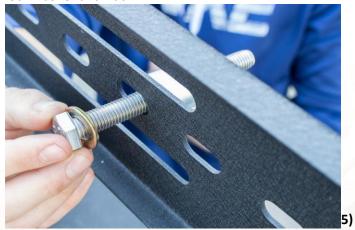

#### 2) ALIGN

Install the 1" spacer onto the bolt followed by a lock washer and nut.