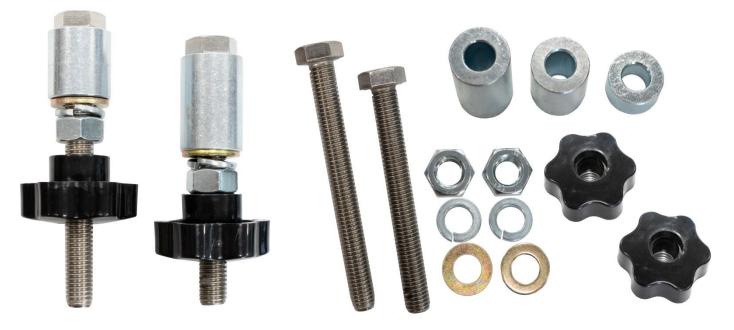

### **INSTALLATION INSTRUCTIONS**

PART No. FB21273 Universal for Utility Racks Hi-Lift Jack Mount Kit

| REQUIRED TOOLS<br>3⁄4 Wrench | KIT CONTAINS<br>Spacer ½"       | <b>QTY</b><br>1 |
|------------------------------|---------------------------------|-----------------|
|                              | Spacer 1"                       | 1               |
|                              | Spacer 1.5"                     | 1               |
|                              | M12-1.75 x 100MM Bolt           | 1               |
|                              | M12-1.75 x 110MM Bolt with Hole | 1               |
|                              | M12 Split Lock Washer           | 2               |
|                              | M12 Flat Washer                 | 2               |
|                              | Knobs                           | 2               |
|                              |                                 |                 |