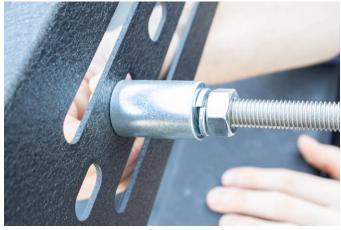

### 3) INSTALL

Repeat the previous steps on the drivers side using the 1.5" spacer.